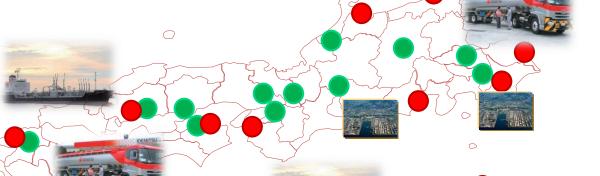

#### Strengthen the stability of domestic supply network

- Strengthen the sales network
  - •Retail site: around 4,000
- Optimization of logistics
  - Private coaster: 52
  - •Tank lorry: around 1,400
- Emergency logistics system

Sales office : 17

=Oil terminal : 18

- Idemitsu's supply network cover all over the country.
- Securing stable supply including times of natural disaster.