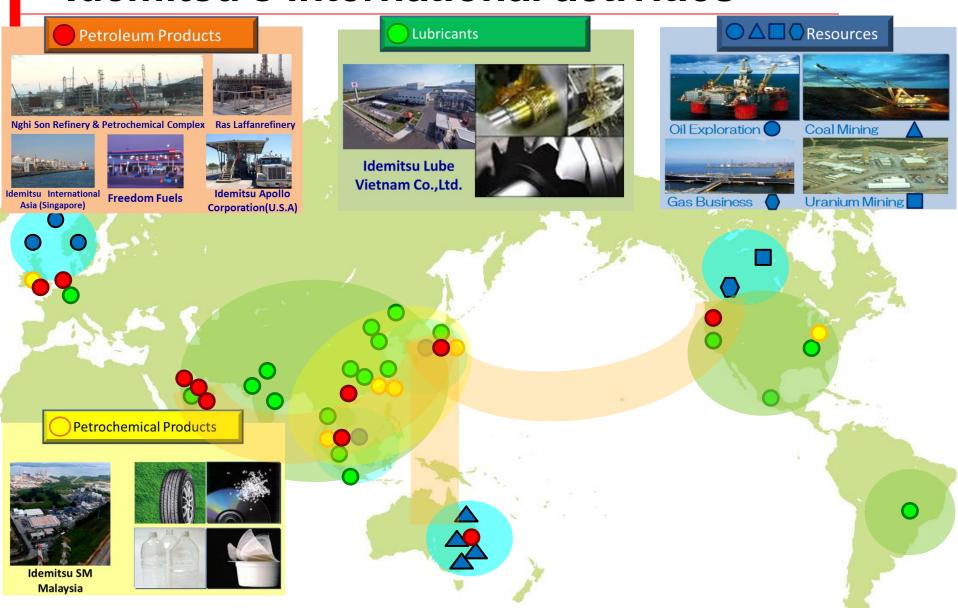

#### Idemitsu's international activities

Idemitsu is expanding the business in the growing market.