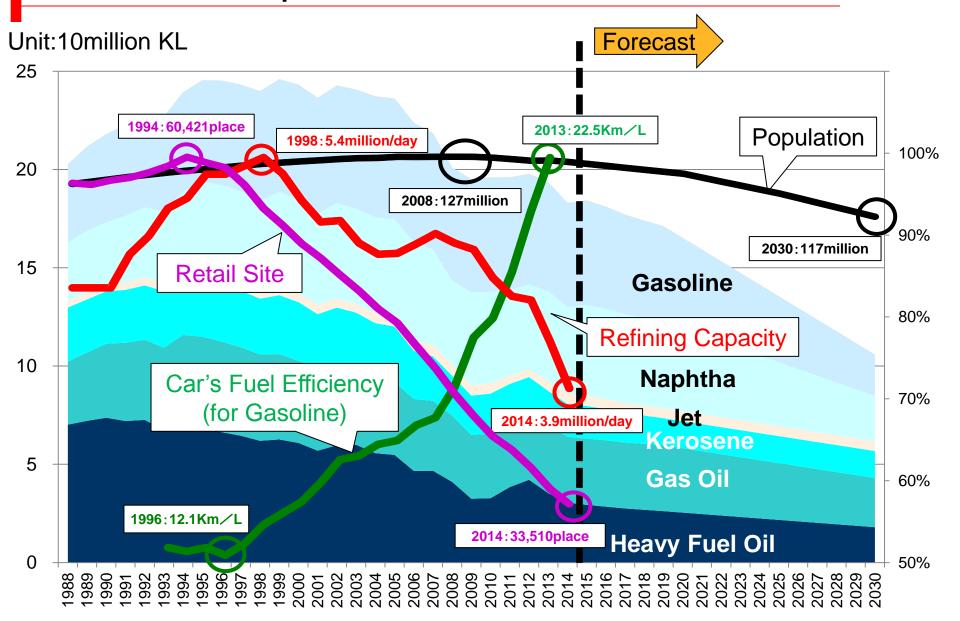

# Trend of Japanese Petroleum Demand

- The environment surrounding the Japanese oil industry
- The action of Japanese oil industry
- Idemitsu's domestic and international activity
- Closing remark

#### Rationalization of refining capacity in Japan

Date Source: IEE Japan, Report "Mizuho Industry Focus Vol176"