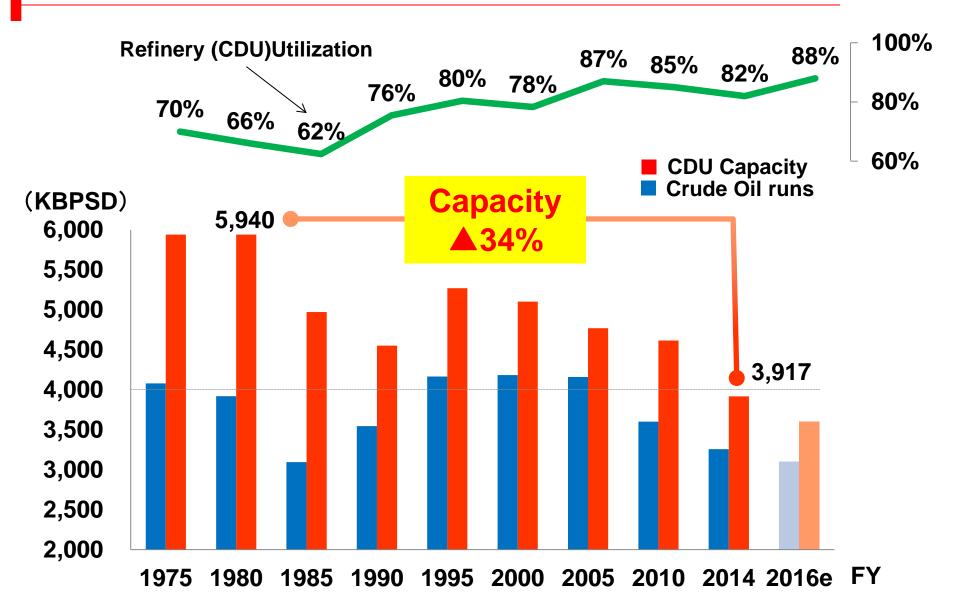

#### Rationalization of refining capacity in Japan

Date Source: IEE Japan, Report "Mizuho Industry Focus Vol176"