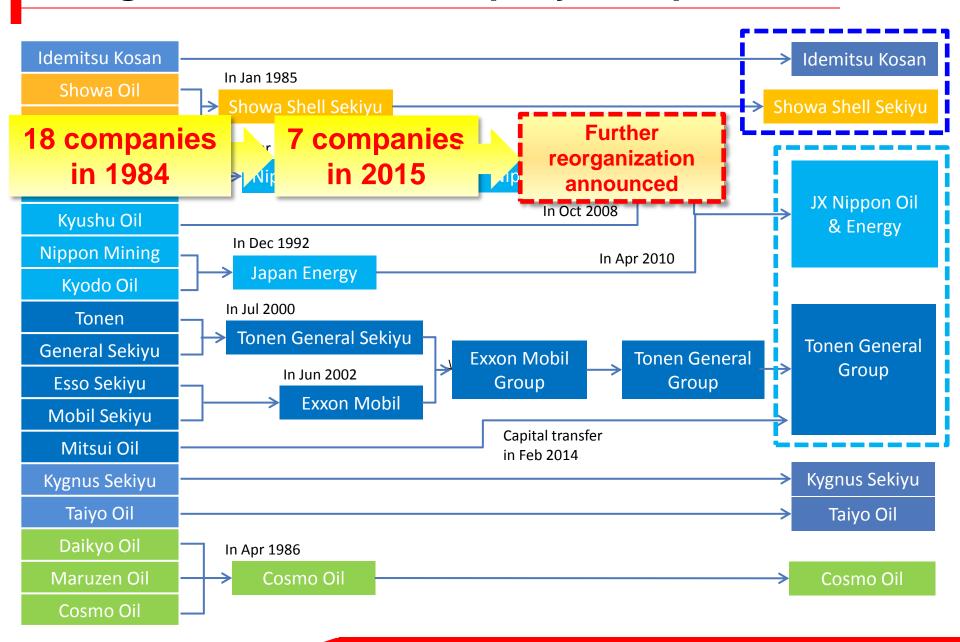

#### Reorganization of oil company in Japan

- The environment surrounding the Japanese oil industry
- The action of Japanese oil industry
- Idemitsu's domestic and international activity
- Closing remark