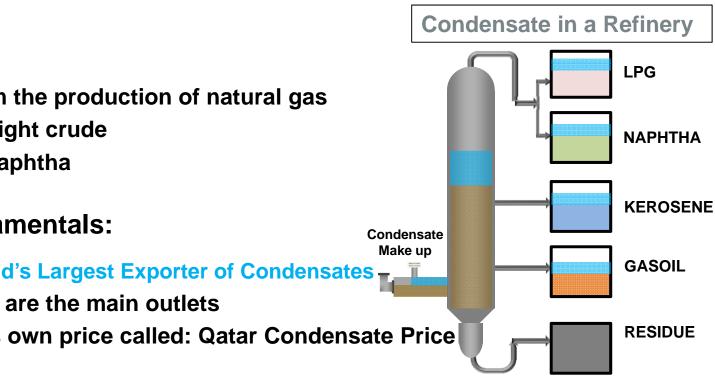

### **Condensates**

#### Introduction

- **Co-product from the production of natural gas** —
- Considered as light crude
- Consist ~50% naphtha

#### Market Fundamentals: 1

- Qatar is the World's Largest Exporter of Condensates -
- Asian refineries are the main outlets
- Tasweeq has its own price called: Qatar Condensate Price
- Condensate Main Usages as feedstock for:
- **Refineries (blended with crude)**
- Splitters —
- Petrochemical crackers