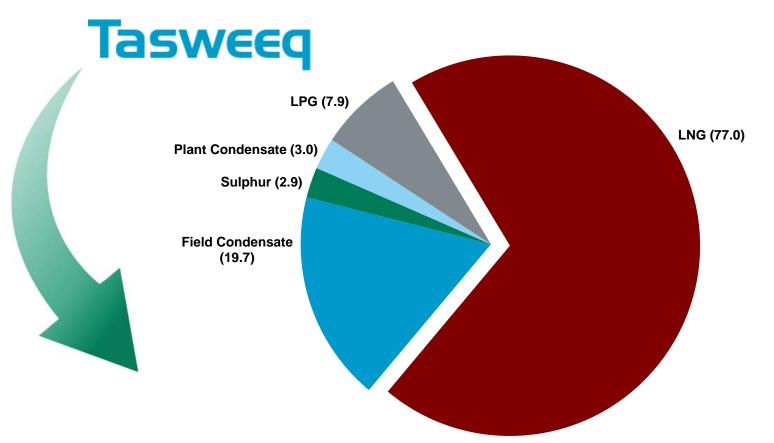

EXPORTS** 

**STRATEGY DEFINITION** 

**STRATEGY FRAMEWORK** 

**STRATEGY MANAGEMENT** 

**DEVELOPING HR STRATEGY** 

TALENT MANAGEMENT

**SUMMARY SLIDES** 

January 29, 2014







### What is Tasweeq?



Marketing company created by Qatar Law number 15 of 2007:

- 100% owned by the State of Qatar (Not a subsidiary of Qatar Petroleum).
- Producing Entities (PEs) must sell regulated products to Tasweeq.
- Sole exporter and takes ownership of Regulated Products.
- Tasweeq is independent from PEs and prohibited by law from sharing marketing information and abides by the anti-trust/ competition law.
- Ministerial Directive of May 21, 2009:
- Agents for QP to export crude oil and import certain petroleum products, called Non-Regulated Products



#### LNG and Co-Products Production (in mtpa)





#### **Sole Regulated Export Marketer for Qatar Projects**



January 29, 2014



### **TASWEEQ'S EXPORTS**



#### **Qatar Regulated Products Exports 2008-12**



January 29, 2014

8



### **REGULATED PRODUCTS**



### **Condensates**

#### Introduction

- **Co-product from the production of natural gas** —
- Considered as light crude
- Consist ~50% naphtha

#### Market Fundamentals: 1

- Qatar is the World's Largest Exporter of Condensates -
- Asian refineries are the main outlets
- Tasweeq has its own price called: Qatar Condensate Price
- Condensate Main Usages as feedstock for:
- **Refineries (blended with crude)**
- Splitters —
- Petrochemical crackers





#### **Liquefied Petroleum Gas (LPG)**

- Introduction
- Co-product from LNG gas processing trains and from stabilizing con