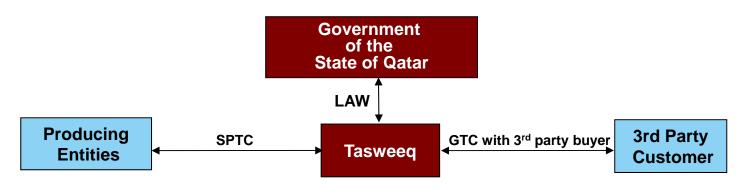

### What is Tasweeq?

Marketing company created by Qatar Law number 15 of 2007:

- 100% owned by the State of Qatar (Not a subsidiary of Qatar Petroleum).
- Producing Entities (PEs) must sell regulated products to Tasweeq.
- Sole exporter and takes ownership of Regulated Products.
- Tasweeq is independent from PEs and prohibited by law from sharing marketing information and abides by the anti-trust/ competition law.
- Ministerial Directive of May 21, 2009:
- Agents for QP to export crude oil and import certain petroleum products, called Non-Regulated Products

#### **Sole Regulated Export Marketer for Qatar Projects**

January 29, 2014

### **TASWEEQ'S EXPORTS**