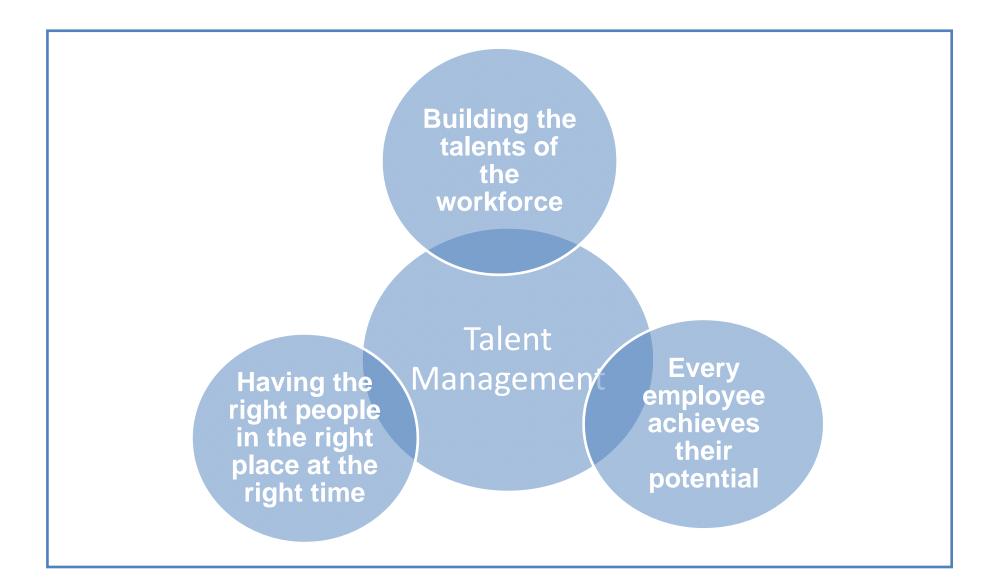

### **Talent Management**

January 29, 2014

#### Why Talent Management?

Performance

**Succession Planning** 

**Management of Change** 

**Organizational Values** 

**Acquiring/Sharing Knowledge** 