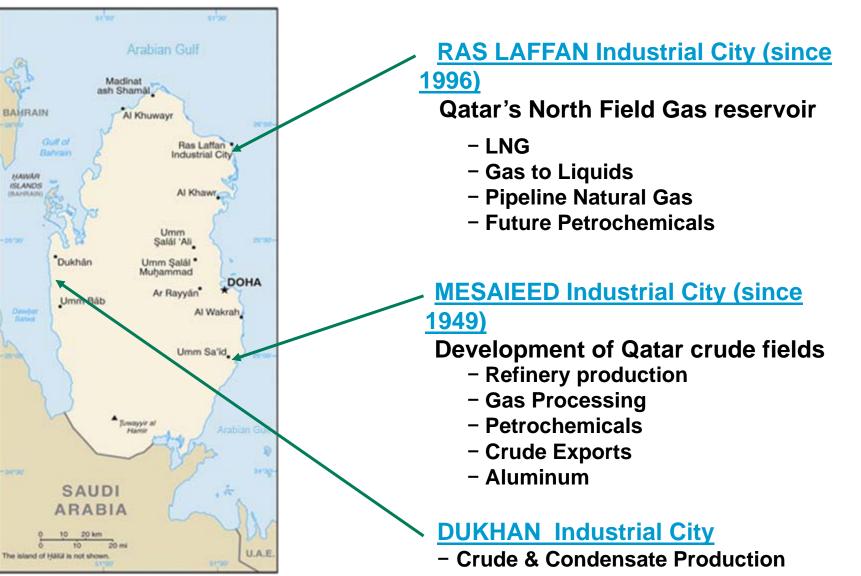

### What is Tasweeq?

Marketing company created by Qatar Law number 15 of 2007:

- 100% owned by the State of Qatar (Not a subsidiary of Qatar Petroleum).
- Producing Entities (PEs) must sell regulated products to Tasweeq.
- Sole exporter and takes ownership of Regulated Products.
- Tasweeq is independent from PEs and prohibited by law from sharing marketing information and abides by the anti-trust/ competition law.
- Ministerial Directive of May 21, 2009:
- Agents for QP to export crude oil and import certain petroleum products, called Non-Regulated Products

#### **Sole Regulated Export Marketer for Qatar Projects**

January 29, 2014