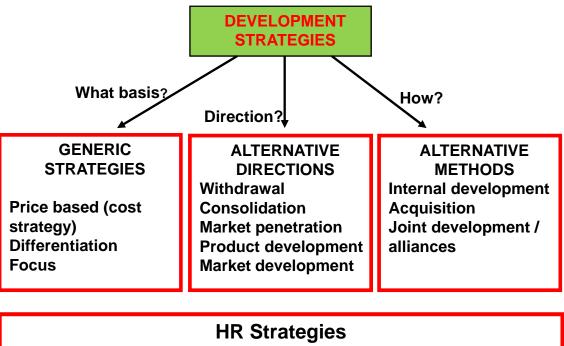

### Formulation of Strategies

1) Identifying Options
2) Evaluating Options
3) Selecting Suitable Options

- 1) Recruitment & Manpower Planning
- 2) Compensation and Benefits
- 3) Policies and Procedures
- 4) Learning & Development
- 5) Talent Management

### **Developing HR Strategy**

- 1) Get the Big Picture/Identify Key Driving Forces.
- 2) Develop a Mission Statement or a Statement of Intent.
- 3) Conduct a SWOT Analysis
- 4) Conduct a Detailed HR Analysis (COPS).
- 5) Determine Critical People Issues.
- 6) Develop Consequences and Solutions.