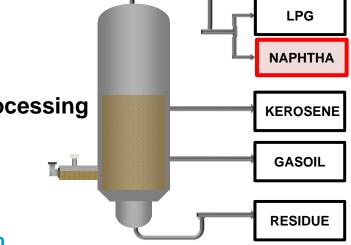

### **REGULATED PRODUCTS**

### **Condensates**

#### Introduction

- **Co-product from the production of natural gas** —
- Considered as light crude
- Consist ~50% naphtha

#### **Liquefied Petroleum Gas (LPG)**

- Introduction
- Co-product from LNG gas processing trains and from stabilizing condensates (~52%)
- From refineries and gas plants (~48%)
- Commercial LPG consists of two elements: Propane (C3) and Butane (C4)
- Asia is the main market for Tasweeq (~95%)
- Qatar is one of the World Leader's in LPG Exports

#### Naphtha

- Introduction
- Consists of light hydrocarbons (C5+)
- Produced mainly from Refining crude and gas processing

### Sulphur