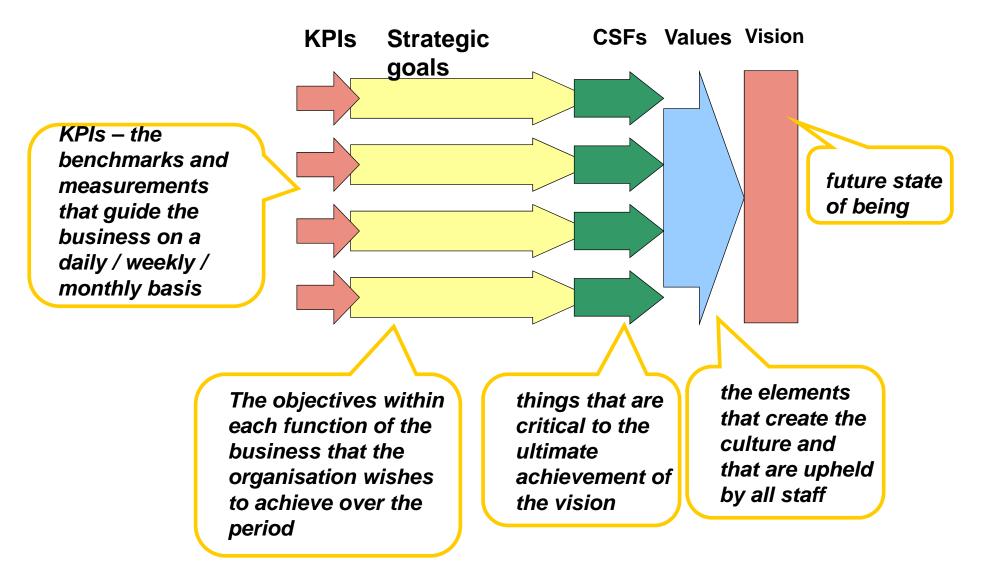

# Strategy

- A strategy is a declaration of intent, defining where you want to be in the longterm. Understand the process involved and how to avoid potential pitfalls to help you plan successful strategies
- Bruce & Langdon

# Vision

• A Vision statement outlines what the organisation wants to be. It concentrates on the future. It is a source of inspiration. It provides clear decision-making criteria.

### Mission Statement

• A Mission statement tells you the fundamental purpose of the organisation. It concentrates on the present. It defines the customer and the critical processes. It informs you of the desired level of performance.