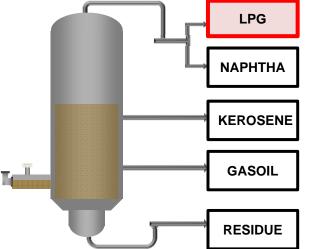

#### **Liquefied Petroleum Gas (LPG)**

- Introduction
- Co-product from LNG gas processing trains and from stabilizing condensates (~52%)
- From refineries and gas plants (~48%)
- Commercial LPG consists of two elements: Propane (C3) and Butane (C4)
- Asia is the main market for Tasweeq (~95%)
- Qatar is one of the World Leader's in LPG Exports

#### LPG Main Usages

- Commercial and residential heating or cooking gas (~52%)
- Feedstock for petrochemical crackers to make plastics (~17%)
- Motor fuel (~10%)